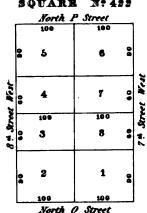

66.8

|                 | North              | S Street   |                 |
|-----------------|--------------------|------------|-----------------|
|                 | 100                | 8          | 100             |
| 8 4 Street West | 6                  | 9          | 9.              |
|                 | e 5                | 10         | 88.0<br>rt Ness |
|                 | 100<br>9<br>2<br>4 | 110        | 1st Street Nest |
|                 | 2 3                | 12         |                 |
|                 | 2                  | 1          | 100             |
|                 | 100                | 100        |                 |
|                 |                    | h R Street |                 |
|                 | SQUA               | RB Nº 4    | ł 2 2           |



| North N Street    10   11   11   12   12   13   14   14   14   15   15   15   15   15 | 100  |          |          |       |   |
|---------------------------------------------------------------------------------------|------|----------|----------|-------|---|
| 69.8 66.8                                                                             | AUQE | RE       | <b>T</b> | [† 42 | 4 |
| ••••                                                                                  |      |          |          |       |   |
| 9 2 10 2 11                                                                           | 69.8 | •        | .6       | 66.8  |   |
|                                                                                       | 9    | <b>1</b> | 0 8      | 11    | 0 |
|